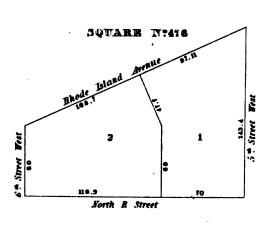

|             |
| •    |        | 80     |      |        | r | 66 | - 8  | al Stre         | <u>et 1</u> | est   | 1         | 66            |             |
|      | 70     | ω      |      |        |   | •  |      |                 | v           |       |           |               | <b>a</b>    |
|      | 1      |        |      |        |   |    | - 19 | •               |             | •     | •         |               |             |



· • -



i ' • • • • • • • 





• 







Yorth L Street





SQUARE Nº 457





·



-

## SQUARE Nº488 14 21 5 22 20 9.0 13 133.3 23 Suret West Street West 45.0 12 24 so feet 93 92 6.64 11 25 . 3 92 133.3 • 10 133.2 61.6 79.6 122.3 26 6 9 South F Street SQUARE W:461 South 73 14 17 18 19 20 13





















•







SQUARE S. OF Nº415





| -                 |                               | !                                                                                            |
|-------------------|-------------------------------|----------------------------------------------------------------------------------------------|
| 93.4}             | 93.41                         | 7                                                                                            |
| 7                 | 8                             | 100                                                                                          |
| 6                 | 9                             | 9.2                                                                                          |
| 5                 |                               |